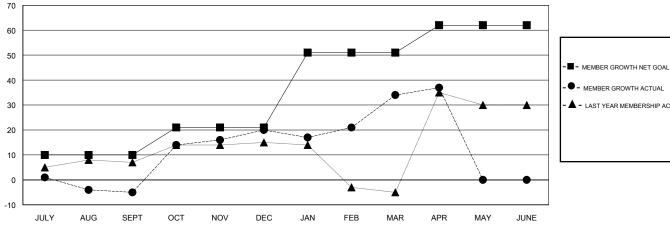

## MONTHLY MEMBERSHIP PROGRESS REPORT

District 1 CN

Results as of: 04/30/2019

|                       | Club          | s         |               | Members               |                           |                         |                                              |  |
|-----------------------|---------------|-----------|---------------|-----------------------|---------------------------|-------------------------|----------------------------------------------|--|
| RESULTS FOR 2018-2019 |               |           |               | RESULTS FOR 2018-2019 |                           |                         |                                              |  |
| QUARTER               | NEW CLUB GOAL | NEW CLUBS | DROPPED CLUBS | QUARTER               | MEMBER GROWTH NET<br>GOAL | MEMBER GROWTH<br>ACTUAL | DROPPED MEMBERS ACTUAL (including transfers) |  |
| JULY/AUG/SEPT         | 0             | 0         | 0             | JULY/AUG/SEPT         | 10                        | 15                      | 20                                           |  |
| OCT/NOV/DEC           | 0             | 0         | 0             | OCT/NOV/DEC           | 11                        | 46                      | 20                                           |  |
| JAN/FEB/MAR           | 1             | 0         | 0             | JAN/FEB/MAR           | 30                        | 27                      | 13                                           |  |
| APR/MAY/JUNE          | 0             | 0         | 0             | APR/MAY/JUNE          | 11                        | 3                       | 0                                            |  |

## GOALS AND ACTUAL MEMBERS CUMULATIVE

| 0021 /100 OEI I  | 001 1101 |                                               | WATE                                                                                          |                |     |
|------------------|----------|-----------------------------------------------|-----------------------------------------------------------------------------------------------|----------------|-----|
| DROPPED CLUBS: 0 |          | 19 CLUBS OF 33 ADDED 1 OR MORE<br>NEW MEMBERS | GENDER DISTRIBUTION           MALE         736 (74.87%)           FEMALE         247 (25.13%) |                |     |
| DROPPED MEMBERS  |          |                                               | Women Percentage Fiscal Y                                                                     | ∕ear Goal: 25% |     |
| DECEASED         | 9        | CLICK HERE FOR CUMULATIVE  MEMBERSHIP DATA    | TOTAL FAMILY UNIT MEMBERS                                                                     |                | 105 |
| CLUB CANCELLED   | 0        |                                               |                                                                                               |                | 54  |
| OTHER 44         |          |                                               | FAMILY MEMBERS PAYING HALF DUES                                                               |                | 54  |
| TOTAL            | 53       |                                               |                                                                                               |                |     |